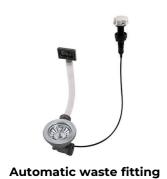

## **OPTIONAL AUTOMATIC WASTE FITTINGS**

8407 100

LIRA automatic waste fitting 8407 103