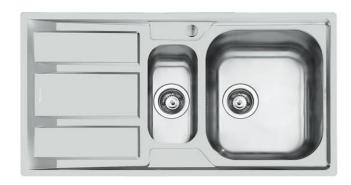

# Sink FM

Tank on the right Kitchen Sinks Code: 1973 061

### **DETAILS**

| Edge/Installation Type | Standard (8 mm Edge)                                            |
|------------------------|-----------------------------------------------------------------|
| Finish                 | Foster brushed                                                  |
| Material               | AISI 304 stainless steel                                        |
| Texture                | Foster brushed                                                  |
| Base                   | 60-80 cm                                                        |
| Dimensions             | 970x500 mm                                                      |
| Standard fittings      | Fixing hooks, gasket, drain, overflow and siphon, boxed packing |
| Mixer holes            | 1 standard hole - 2nd and 3rd on request                        |
| Built-in hole          | 950x480 mm                                                      |
|                        |                                                                 |

| Drainer                   | Yes                                                                                                                                                                                                                                                    |
|---------------------------|--------------------------------------------------------------------------------------------------------------------------------------------------------------------------------------------------------------------------------------------------------|
| Width                     | 97 cm                                                                                                                                                                                                                                                  |
| Bowl dimension            | 362,5x400 + 150x300mm                                                                                                                                                                                                                                  |
| Number of bowls           | 2 bowls                                                                                                                                                                                                                                                |
| Waste fitting             | 3,5" drain                                                                                                                                                                                                                                             |
| FEATURES                  |                                                                                                                                                                                                                                                        |
| Sliding brackets          |                                                                                                                                                                                                                                                        |
| Added value               | Foster uses steel thicknesses higher than those used on average by other manufacturers. This is how, thanks to our long experience, we know how to make sinks of superior quality and with a better resistance to aging.                               |
| Basket 3,5" waste fitting | The drain is equipped with a large 3.5" drain, with the practical basket cap that prevents the discharge of solid parts.                                                                                                                               |
| 2nd / 3rd hole availaible | The sink can be customized with the execution on request of additional holes, usable for double-hole mixers, for remote controlled drains or for the installation of soap dispensers. The positions are marked on the drawings with dotted line holes. |