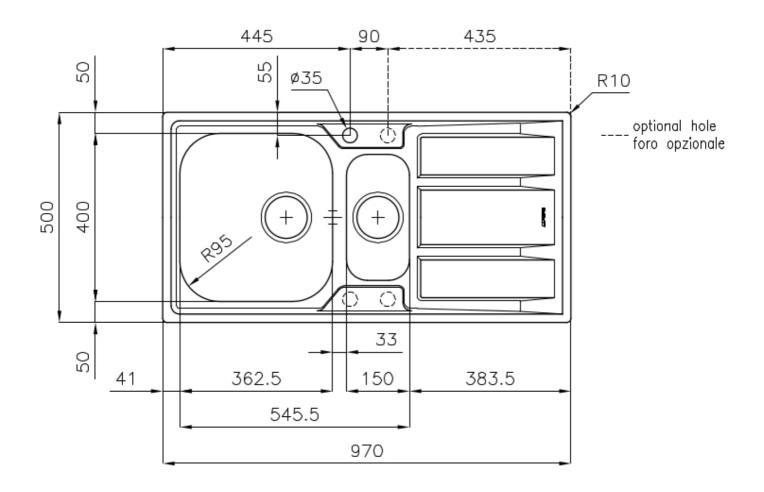

### **DETAILS**

| Edge/Installation Type | Standard (8 mm Edge)                                            |
|------------------------|-----------------------------------------------------------------|
| Finish                 | Foster brushed                                                  |
| Material               | AISI 304 stainless steel                                        |
| Texture                | Foster brushed                                                  |
| Base                   | 60-80 cm                                                        |
| Dimensions             | 970x500 mm                                                      |
| Standard fittings      | Fixing hooks, gasket, drain, overflow and siphon, boxed packing |
| Mixer holes            | 1 standard hole - 2nd and 3rd on request                        |
| Built-in hole          | 950x480 mm                                                      |
|                        |                                                                 |

| Drainer                   | Yes                                                                                                                                                                                                                                                    |
|---------------------------|--------------------------------------------------------------------------------------------------------------------------------------------------------------------------------------------------------------------------------------------------------|
| Width                     | 97 cm                                                                                                                                                                                                                                                  |
| Bowl dimension            | 362,5x400 + 150x300mm                                                                                                                                                                                                                                  |
| Number of bowls           | 2 bowls                                                                                                                                                                                                                                                |
| Waste fitting             | 3,5" drain                                                                                                                                                                                                                                             |
| FEATURES                  |                                                                                                                                                                                                                                                        |
| Sliding brackets          |                                                                                                                                                                                                                                                        |
| Added value               | Foster uses steel thicknesses higher than those used on average by other manufacturers. This is how, thanks to our long experience, we know how to make sinks of superior quality and with a better resistance to aging.                               |
| Basket 3,5" waste fitting | The drain is equipped with a large 3.5" drain, with the practical basket cap that prevents the discharge of solid parts.                                                                                                                               |
| 2nd / 3rd hole availaible | The sink can be customized with the execution on request of additional holes, usable for double-hole mixers, for remote controlled drains or for the installation of soap dispensers. The positions are marked on the drawings with dotted line holes. |