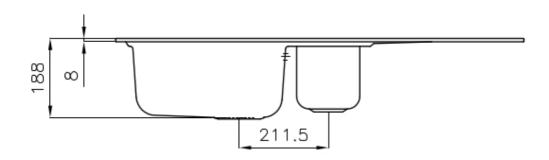

### **DETAILS**

| Edge/Installation Type | Standard (8 mm Edge)                                            |
|------------------------|-----------------------------------------------------------------|
| Finish                 | Foster brushed                                                  |
| Material               | AISI 304 stainless steel                                        |
| Texture                | Foster brushed                                                  |
| Base                   | 60-80 cm                                                        |
| Dimensions             | 970x500 mm                                                      |
| Standard fittings      | Fixing hooks, gasket, drain, overflow and siphon, boxed packing |
| Mixer holes            | 1 standard hole - 2nd and 3rd on request                        |
| Built-in hole          | 950x480 mm                                                      |
|                        |                                                                 |

| Drainer                   | Yes                                                                                                                                                                                                                                                    |
|---------------------------|--------------------------------------------------------------------------------------------------------------------------------------------------------------------------------------------------------------------------------------------------------|
| Width                     | 97 cm                                                                                                                                                                                                                                                  |
| Bowl dimension            | 362,5x400 + 150x300mm                                                                                                                                                                                                                                  |
| Number of bowls           | 2 bowls                                                                                                                                                                                                                                                |
| Waste fitting             | 3,5" drain                                                                                                                                                                                                                                             |
| FEATURES                  |                                                                                                                                                                                                                                                        |
| Sliding brackets          |                                                                                                                                                                                                                                                        |
| Added value               | Foster uses steel thicknesses higher than those used on average by other manufacturers. This is how, thanks to our long experience, we know how to make sinks of superior quality and with a better resistance to aging.                               |
| Basket 3,5" waste fitting | The drain is equipped with a large 3.5" drain, with the practical basket cap that prevents the discharge of solid parts.                                                                                                                               |
| 2nd / 3rd hole availaible | The sink can be customized with the execution on request of additional holes, usable for double-hole mixers, for remote controlled drains or for the installation of soap dispensers. The positions are marked on the drawings with dotted line holes. |